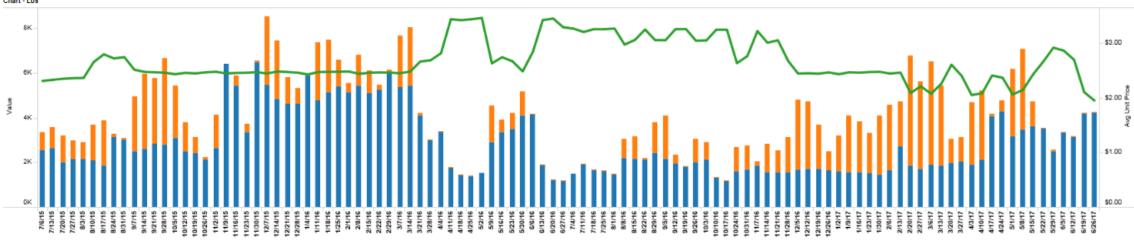

#### **Merchandising Review**

| Time (Text)                 | Avg Non-Promo Unit<br>Price | Avg Promo Unit<br>Price | % ACV Distrib | % ACV Any Merch | Any Feat CWW | Any Display CWW | Any TPR CWW | LIFT Lbs | TTL Volume (Lbs) | Promo Volume | % Vol Promo | Promo Efficiency |
|-----------------------------|-----------------------------|-------------------------|---------------|-----------------|--------------|-----------------|-------------|----------|------------------|--------------|-------------|------------------|
| 13 WE 12/ 27 /2015          | \$2.53                      | \$2.23                  | 100.0%        | 100.0%          | 5.7          | 0.3             | 3.3         | 48.9%    | 57,984           | 43,601       | 75.2%       | 33.0%            |
| 13 WE 12/ 27 /2015 Year Ago | \$3.24                      | \$2.73                  | 99.8%         | 100.0%          | 3.7          | 0.5             | 2.4         | 20.8%    | 35,876           | 23,887       | 66.6%       | 16.8%            |
| 26 WE 12/ 27 /2015          | \$2.50                      | \$2.28                  | 100.0%        | 100.0%          | 12.3         | 0.7             | 7.6         | 100.6%   | 116,296          | 94,634       | 81.4%       | 52.1%            |
| 26 WE 12/ 27 /2015 Year Ago | \$2.66                      | \$2.58                  | 99.9%         | 100.0%          | 9.6          | 1.0             | 2.4         | 36.8%    | 116,385          | 64,332       | 55.3%       | 28.7%            |
| 52 WE 12/ 27 /2015          | \$2.78                      | \$2.49                  | 100.0%        | 100.0%          | 23.0         | 1.4             | 16.9        | 85.4%    | 185,130          | 148,249      | 80.1%       | 48.5%            |
| 52 WE 12/ 27 /2015 Year Ago | \$2.58                      | \$2.52                  | 99.9%         | 100.0%          | 17.5         | 1.9             | 12.4        | 57.6%    | 238,125          | 137,285      | 57.7%       | 39.2%            |

Chart - Lbs